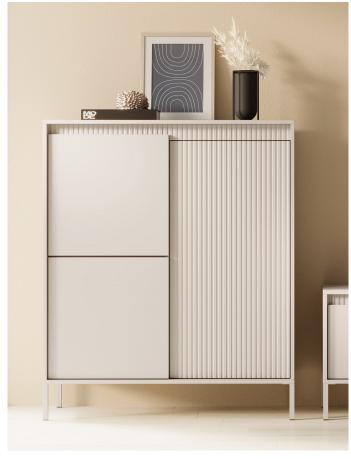

Handle: none, push-to-open

Legs: metal, beige color

Hinges: inset / twin

Drawer guides: ball guides, full extension

HDF drawer: white

**A - high commode 3d** - W 103,5 / H 123,4 / D 39,5 cm

**B - commode 153 2d3s** - W 153,5 / H 81,4 / D 39,5 cm