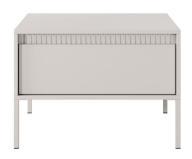

**D - rtv table 153 2d** - W 153,5 / H 53,4 / D 39,5 cm

E - rtv table 187 2d - W 187,1 / H 53,4 / D 39,5 cm

F - coffee table 1s - W 68 / H 48,4 / D 68 cm