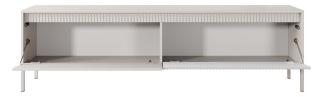

**D - rtv table 153 2d** - W 153,5 / H 53,4 / D 39,5 cm

E - rtv table 187 2d - W 187,1 / H 53,4 / D 39,5 cm

F - coffee table 1s - W 68 / H 48,4 / D 68 cm