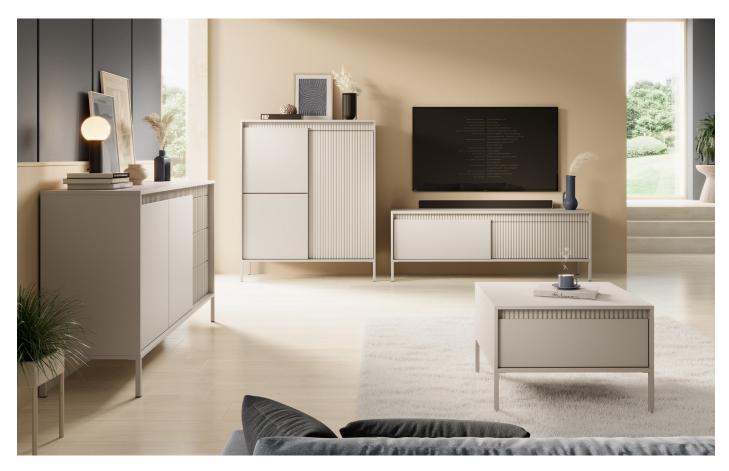

## SENSO Living room

## **GENERAL INFORMATION**

Body: laminated chipboard E05, 16 mm

Body color: beige

Front: laminated chipboard E05, 16 mm

+ MDF board 18 mm Front color: beige

**HDF:** white

Rim: ABS, in the color of the board

Handle: none, push-to-open

Legs: metal, beige color

Hinges: inset / twin

Drawer guides: ball guides, full extension

HDF drawer: white

**A - high commode 3d** - W 103,5 / H 123,4 / D 39,5 cm

**B - commode 153 2d3s** - W 153,5 / H 81,4 / D 39,5 cm

C - commode 187 2d3s - W 187,1 / H 81,4 / D 39,5 cm

**D - rtv table 153 2d** - W 153,5 / H 53,4 / D 39,5 cm

E - rtv table 187 2d - W 187,1 / H 53,4 / D 39,5 cm

F - coffee table 1s - W 68 / H 48,4 / D 68 cm