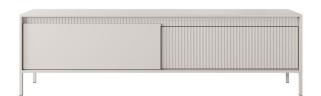

**D - rtv table 153 2d** - W 153,5 / H 53,4 / D 39,5 cm

E - rtv table 187 2d - W 187,1 / H 53,4 / D 39,5 cm

F - coffee table 1s - W 68 / H 48,4 / D 68 cm