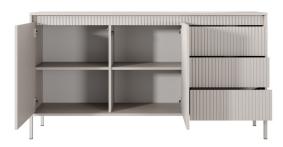

Handle: none, push-to-open

Legs: metal, beige color

Hinges: inset / twin

Drawer guides: ball guides, full extension

HDF drawer: white

**A - high commode 3d** - W 103,5 / H 123,4 / D 39,5 cm

**B - commode 153 2d3s** - W 153,5 / H 81,4 / D 39,5 cm

C - commode 187 2d3s - W 187,1 / H 81,4 / D 39,5 cm