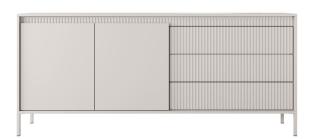

Handle: none, push-to-open

Legs: metal, beige color

Hinges: inset / twin

Drawer guides: ball guides, full extension

HDF drawer: white

**A - high commode 3d** - W 103,5 / H 123,4 / D 39,5 cm

**B - commode 153 2d3s** - W 153,5 / H 81,4 / D 39,5 cm

C - commode 187 2d3s - W 187,1 / H 81,4 / D 39,5 cm