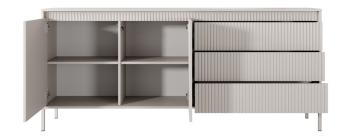

Handle: none, push-to-open

Legs: metal, beige color

Hinges: inset / twin

Drawer guides: ball guides, full extension

HDF drawer: white

**A - high commode 3d** - W 103,5 / H 123,4 / D 39,5 cm

**B - commode 153 2d3s** - W 153,5 / H 81,4 / D 39,5 cm

C - commode 187 2d3s - W 187,1 / H 81,4 / D 39,5 cm