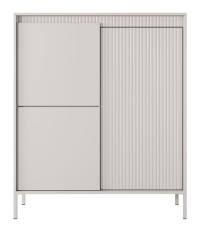

Handle: none, push-to-open

Legs: metal, beige color

Hinges: inset / twin

Drawer guides: ball guides, full extension

HDF drawer: white

**A - high commode 3d** - W 103,5 / H 123,4 / D 39,5 cm

**B - commode 153 2d3s** - W 153,5 / H 81,4 / D 39,5 cm