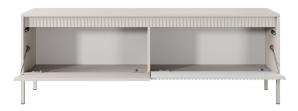

**D - rtv table 153 2d** - W 153,5 / H 53,4 / D 39,5 cm

E - rtv table 187 2d - W 187,1 / H 53,4 / D 39,5 cm

F - coffee table 1s - W 68 / H 48,4 / D 68 cm