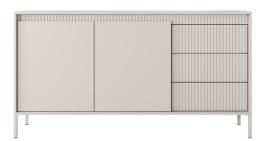

Handle: none, push-to-open

Legs: metal, beige color

Hinges: inset / twin

Drawer guides: ball guides, full extension

HDF drawer: white

**A - high commode 3d** - W 103,5 / H 123,4 / D 39,5 cm

**B - commode 153 2d3s** - W 153,5 / H 81,4 / D 39,5 cm

C - commode 187 2d3s - W 187,1 / H 81,4 / D 39,5 cm