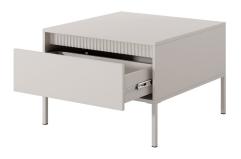

**D - rtv table 153 2d** - W 153,5 / H 53,4 / D 39,5 cm

E - rtv table 187 2d - W 187,1 / H 53,4 / D 39,5 cm

F - coffee table 1s - W 68 / H 48,4 / D 68 cm