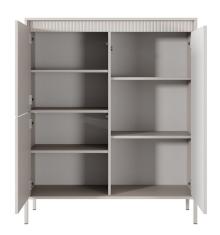

Handle: none, push-to-open

Legs: metal, beige color

Hinges: inset / twin

Drawer guides: ball guides, full extension

HDF drawer: white

**A - high commode 3d** - W 103,5 / H 123,4 / D 39,5 cm

**B - commode 153 2d3s** - W 153,5 / H 81,4 / D 39,5 cm