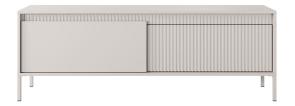

**D - rtv table 153 2d** - W 153,5 / H 53,4 / D 39,5 cm

E - rtv table 187 2d - W 187,1 / H 53,4 / D 39,5 cm

F - coffee table 1s - W 68 / H 48,4 / D 68 cm